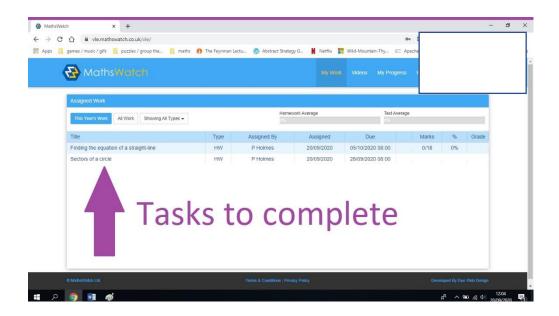

# STEP 3

You will now be able to see the tasks your teacher has set for you. Click on one to begin.

Click the 'begin homework' button or on the numbers (circled in red on the diagram below) to answer each question. Enter your answer in the box and press 'Submit Answer' (circled in green).