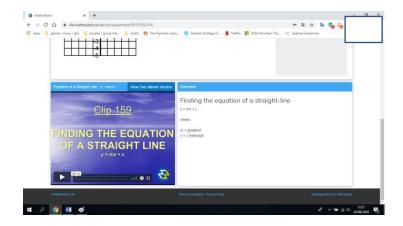

# **DON'T FORGET!**

Scroll down to see a video explaining how to complete the questions. There is also a button to view a one-minute version, for a shorter recap.