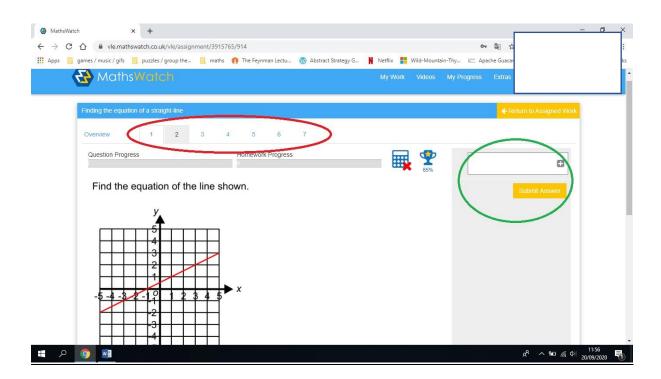

# STEP 3

You will now be able to see the tasks your teacher has set for you. Click on one to begin.

Click the 'begin homework' button or on the numbers (circled in red on the diagram below) to answer each question. Enter your answer in the box and press 'Submit Answer' (circled in green).

Click on the to enter mathematical symbols.